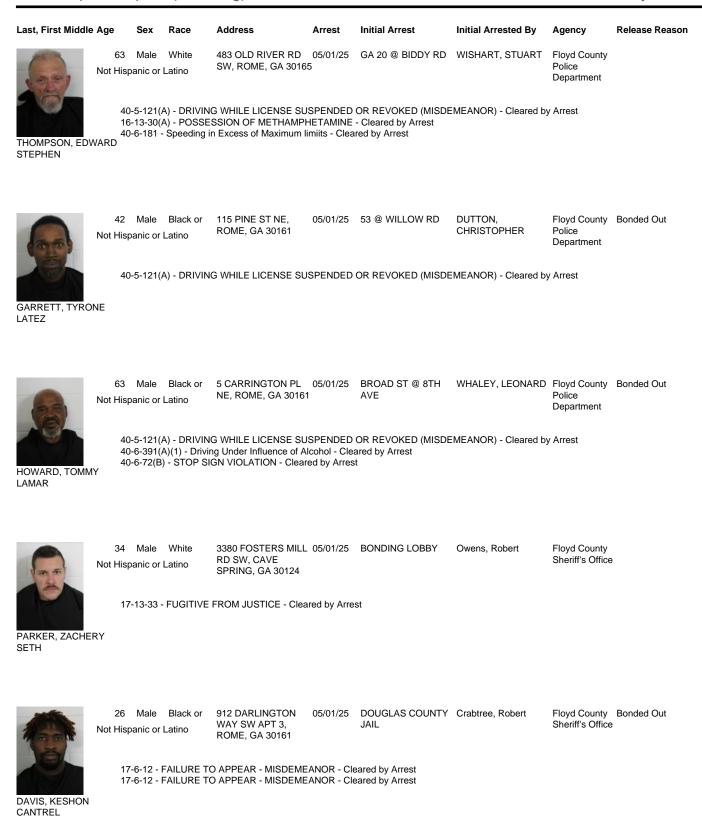

## **Floyd County Sheriff's Office**

Media Report 3 w photo(Recurring)



Arrest

26 CORDLE DR

ROME GA 30161

CARPENTER,

WILLIAM



32 FemaleWhite Not Hispanic or Latino

46 Female Black or

604 TROVE DR NW, 05/01/25 ROME, GA 30165

ROME DCS OFFICE

Georgia Department of Community Supervision

Floyd County

Department

Floyd County

Department

Police

Police

Agency

42-8-38 - PROBATION VIOLATION (WHEN PROBATION TERMS ARE ALTERED) - FELONY - Cleared by Arrest

DANFORD, AMBER BROOK



16-5-95(A) - VIOLATE FAMILY VIOLENCE ORDER - Cleared by Arrest

GA 30161

1 PINE ST NE, ROME, 05/01/25

DONALDSON, KIZIE LEE

323 BARKER RD SW, 05/01/25 COURTHOUSE Floyd County 32 FemaleWhite Lamb, Luke ROME, GA 30165 Sheriff's Office Not Hispanic or Latino SAGAR, PAIGE LORETTA SANGPHIM, NATHAN Floyd County Bonded Out 721 FIRE TOWER RD 05/01/25 GA-293 FRED 29 Male White NE, ROM