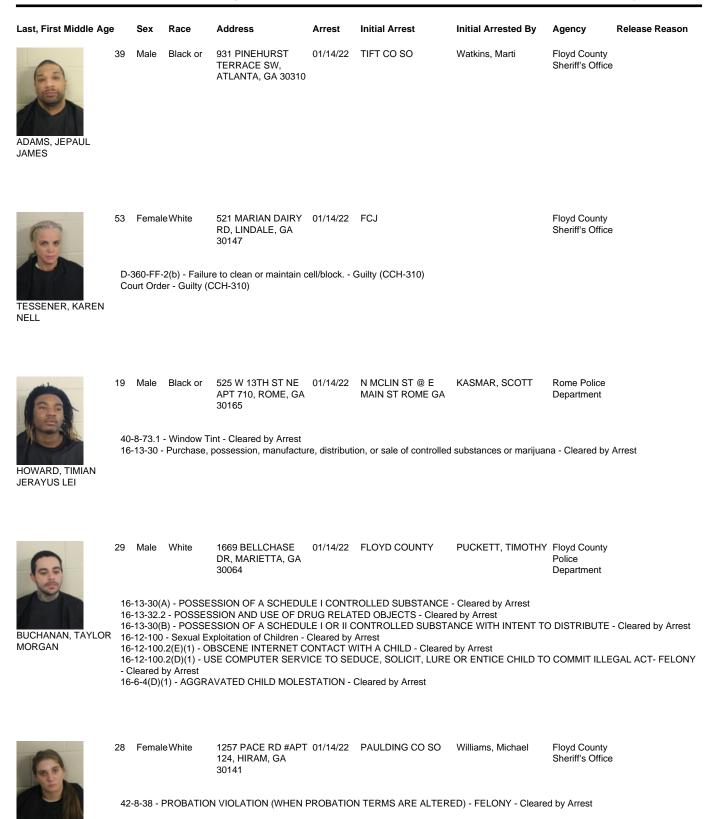

## **Floyd County Sheriff's Office**

Media Report 3 w photo(Recurring)

## Printed on January 15, 2022



WRIGHT, REBA ANN

| Last, First Middle Ag        | e                               | Sex                                     | Race                                                      | Address                                                              | Arrest                                                   | Initial Arrest                                                                                   | Initial Arrested By                  | Agency                           | Release Reason |
|------------------------------|---------------------------------|-----------------------------------------|-----------------------------------------------------------|----------------------------------------------------------------------|----------------------------------------------------